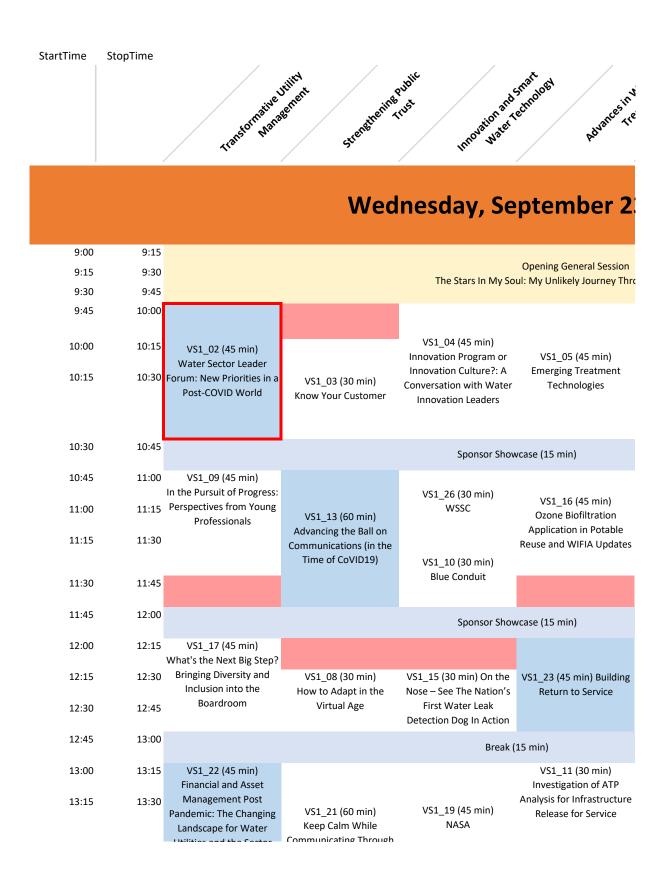

## 8 total hours (4 hours Wednesday +

| 14:30 | 14:45             |
|-------|-------------------|
| 14:45 | 15:00<br>End 2:45 |

Maximum Continuing Credit Hours Acheivable: 8 total hours (4 hours Wednesday +

## + 4 hours Thursday)

+ 4 hours Thursday)