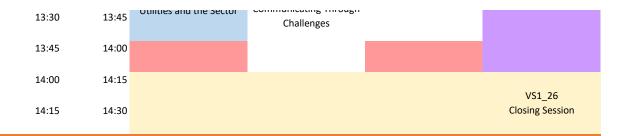

## 8 total hours (4 hours Wednesday +

| 14:30 | 14:45             |
|-------|-------------------|
| 14:45 | 15:00<br>End 2:45 |

Maximum Continuing Credit Hours Acheivable: 8 total hours (4 hours Wednesday +

## + 4 hours Thursday)

+ 4 hours Thursday)