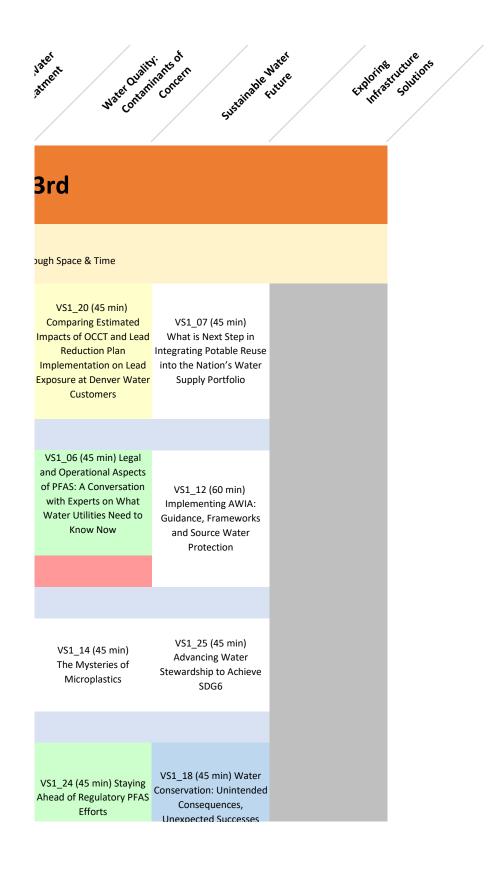

## Thursday, September 24

| 9:00  | 9:15  |                                              |                                                 |                                                | VS2_01                                                |
|-------|-------|----------------------------------------------|-------------------------------------------------|------------------------------------------------|-------------------------------------------------------|
| 9:15  | 9:30  |                                              |                                                 |                                                | Fireside Chat With EPA                                |
| 9:30  | 9:45  |                                              |                                                 | ·                                              |                                                       |
| 9:45  | 10:00 |                                              |                                                 |                                                | VS2_21 (45 min)                                       |
| 10:00 | 10:15 | VS2_02 (60 min) Day Zero                     | VS2_08 (60 min) The                             | VS2_15 (60 min)<br>Cybersecurity Risk          | Emerging Biological<br>Treatment Monitoring           |
| 10:15 | 10:30 | - What Did We Learn?                         | Dollars and Sense of<br>COVID19                 | Management and<br>Statutory Obligations        | Tools                                                 |
| 10:30 | 10:45 |                                              |                                                 |                                                |                                                       |
| 10:45 | 11:00 | Sponsor Showcase (15 min)                    |                                                 |                                                |                                                       |
| 11:00 | 11:15 |                                              | VS2_14 (30 min)                                 |                                                |                                                       |
| 11:15 | 11:30 | 45 min Session I owe Lisa                    | Lead and PFAS: Crisis Case<br>Studies           |                                                | VS2_10 (45 min)<br>Complying with Revisions           |
| 11:30 | 11:45 |                                              |                                                 | in Water Systems                               | to LCR                                                |
| 11:45 | 12:00 |                                              | S                                               | ponsor Showcase (15 mi                         | n)                                                    |
| 12:00 | 12:15 | VS2_19 (45 min)                              |                                                 | VS2_09 (45 min) Digital<br>Twins: from Defined |                                                       |
| 12:15 | 12:30 | Congressional Actions<br>Impacting The Water | VS2_20 (45 min)<br>Let's be Social              | Vision to Strategic<br>Implementation          | VS2_05 (45 mins)<br>Selection of PFAS                 |
| 12:30 | 12:45 | Sector                                       |                                                 |                                                | Removal Technologies                                  |
| 12:45 | 13:00 |                                              |                                                 | Break (15 min)                                 |                                                       |
| 13:00 | 13:15 |                                              | VS2_03 (30 min)                                 |                                                | VS2_16 (30 min)<br>Developing Guidance for            |
| 13:15 | 13:30 | VS2_13 (45 min)<br>A Picture of Water        | Risk Communications -<br>Trending in an Instant |                                                | Responding to Legionella<br>in Water                  |
| 13:30 | 13:45 | Affordability                                |                                                 |                                                |                                                       |
| 13:45 | 14:00 |                                              |                                                 |                                                |                                                       |
| 14:00 | 14:15 |                                              |                                                 | The Last Dro                                   | VS2_24 Closing Session<br>p: Building trust in an Era |
| 14:15 | 14:30 |                                              |                                                 |                                                | -                                                     |